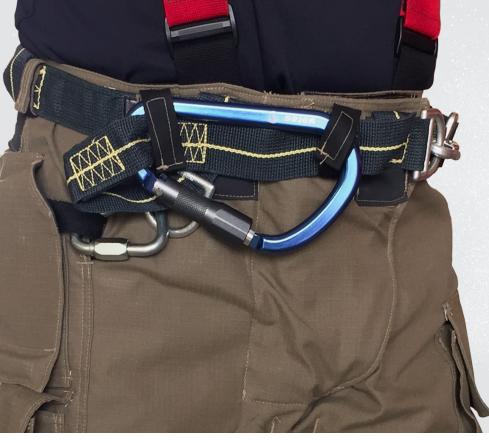

## **I2H INTEGRATED HARNESS PANT** ONLY AVAILABLE IN FXR TURNOUTS

Lightest harness on the market with the 1st ladder hookstyle carabiner to meet ANSI Z350.12-2009 requirements, in addition to NFPA 1983.

### HIGHLIGHTS

- Side-Opening Harness & Angled Fly
- Large, Easily Accessible Carabiner
- Full Pocket Storage with Secured Hook
- Holds Most Anchor & Descender Devices
- Available with a Full Bellow Pocket
- Cradles up to 150ft of Webbing & Offers up to 100ft of Rope Storage