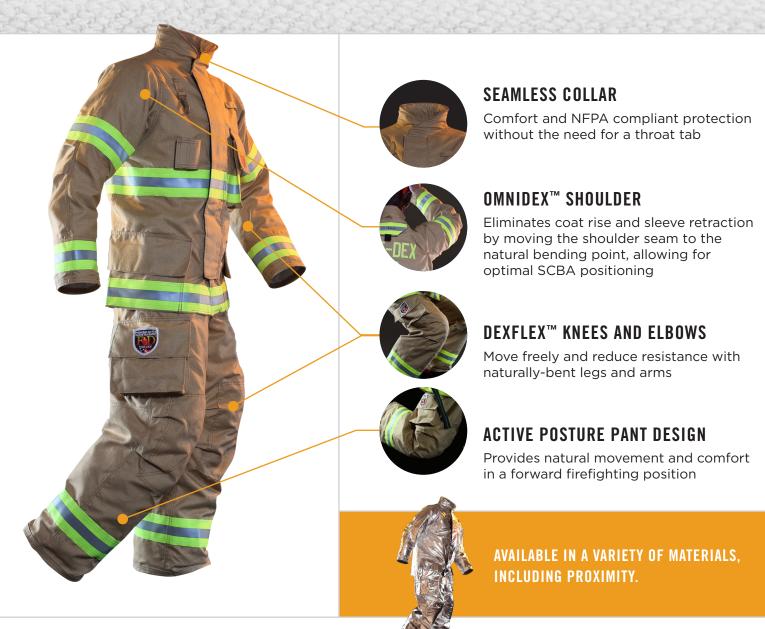

# FXR CUSTOM TURNOUTS

FXR turnouts are specifically designed to minimize firefighter stress and fatigue through Active Posture Design<sup>™</sup>, allowing for full range of motion - especially while wearing your SCBA!

#### **Certified to NFPA 1971**