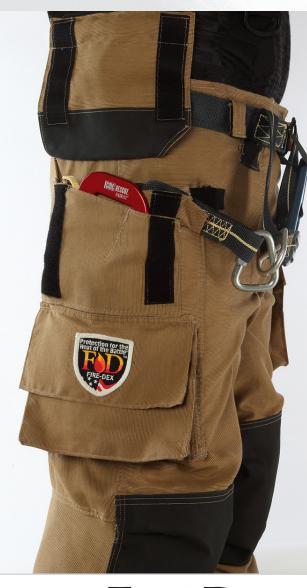

### HIGHLIGHTS

- Side-Opening Harness & Angled Fly
- Large, Easily Accessible Carabiner
- Full Pocket Storage with Secured Hook
- Holds Most Anchor & Descender Devices
- Available with a Full Bellow Pocket
- Cradles up to 150ft of Webbing & Offers up to 100ft of Rope Storage

## NO HARDWARE INSIDE PANT TO REDUCE Potential for material abrasion