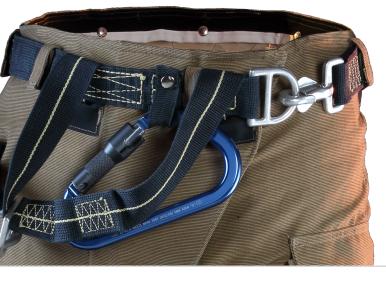

## **EGRESS HARNESSES**

We have everything you need to feel safe while repelling from great heights. There are many options to accommodate your department's bailout equipment preferences from Internal Pant Harnesses to External Harness Strap.

In addition, we have specifically-engineered egress pockets to hold descent devices and rope/webbing for the fastest deployment possible.