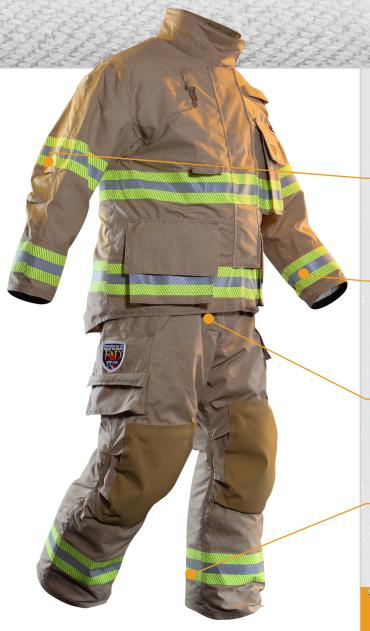

# **FXM CUSTOM TURNOUTS**

Modern design features meet functionality to prepare you for action. Comes in a standard pre-configured spec or can be customized to meet your needs.

**Certified to NFPA 1971** 

#### **DEXFLEX™ KNEES AND ELBOWS**

Move freely and reduce resistance with naturally-bent legs and arms

#### MODERN TAPERED HEM

Coverage where you need it featuring a shorter front and longer back

#### MAXIMUM COMFORT

Full range of motion and increased flexibility & durability with a seamless crotch gusset

#### DEXFLEX™ REVERSE TAPERED CUFF

Minimizes wear and tear from cuff dragging

SUIT UP IN OUR STANDARD MODEL, A PRE-CONFIGURED DESIGN BUILT WITH POPULAR FEATURES AT A GREAT PRICE!